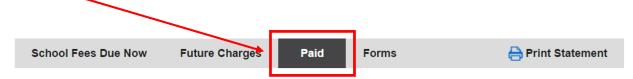

Once the user have successfully logged into **Studentquickpay**, the user can select any one of his or her child's name listed below:

To view the student's account information and confirm the classes that have registered for the student, select the **Paid** tab below:

Once the Paid tab has been selected, the balance of paid fees will be reflected below. Please be sure to confirm the classes and building location:

Naperville Summer School

2016/2017

High School

Honors Geometry (S1 - 7:30-12:10) \$210.00
Honors Geometry (S2 - 7:30-12:10) \$210.00