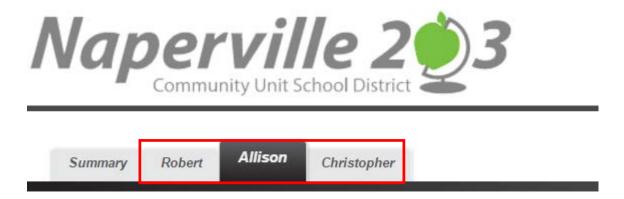

Once the user have successfully logged into **Studentquickpay**, the user can select any one of his or her child's name listed below:

To view the student's account information and confirm the classes that have registered for the student, select the **Paid** tab below: